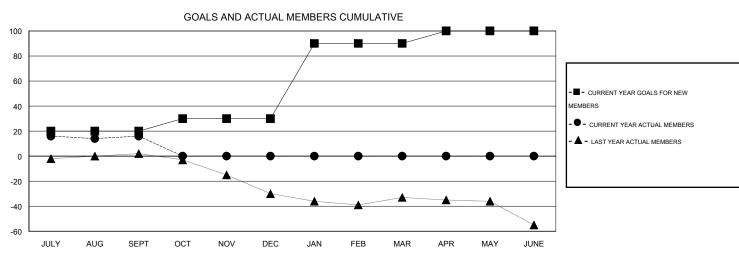

## GOALS AND ACTUAL NEW CLUBS CUMULATIVE

| DROPPED CLUBS: 0  DROPPED MEMBERS |              | 8 CLUBS OF 39 ADDED 1 OR MORE<br>NEW MEMBERS | GENDER DISTRIBUTION           MALE         740 (68.77%)           FEMALE         336 (31.23%) |  |            |
|-----------------------------------|--------------|----------------------------------------------|-----------------------------------------------------------------------------------------------|--|------------|
| DECEASED CLUB CANCELLED OTHER     | 2<br>0<br>23 | CLICK HERE FOR HEALTH ASSESSMENT DATA        |                                                                                               |  | 245<br>121 |
| TOTAL                             | 25           |                                              | NON-HEAD OF HOUSEHOLD                                                                         |  | 124        |