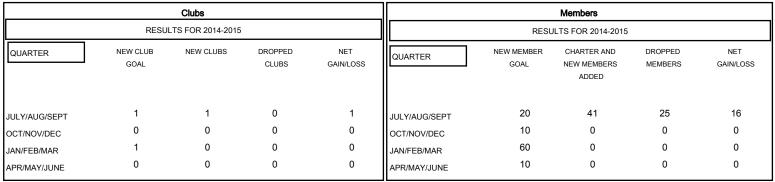

## GOALS AND ACTUAL NEW CLUBS CUMULATIVE

| DROPPED CLUBS: 0  DROPPED MEMBERS |              | 8 CLUBS OF 39 ADDED 1 OR MORE<br>NEW MEMBERS | GENDER DISTRIBUTION           MALE         740 (68.77%)           FEMALE         336 (31.23%) |  |            |
|-----------------------------------|--------------|----------------------------------------------|-----------------------------------------------------------------------------------------------|--|------------|
| DECEASED CLUB CANCELLED OTHER     | 2<br>0<br>23 | CLICK HERE FOR HEALTH ASSESSMENT DATA        |                                                                                               |  | 245<br>121 |
| TOTAL                             | 25           |                                              | NON-HEAD OF HOUSEHOLD                                                                         |  | 124        |